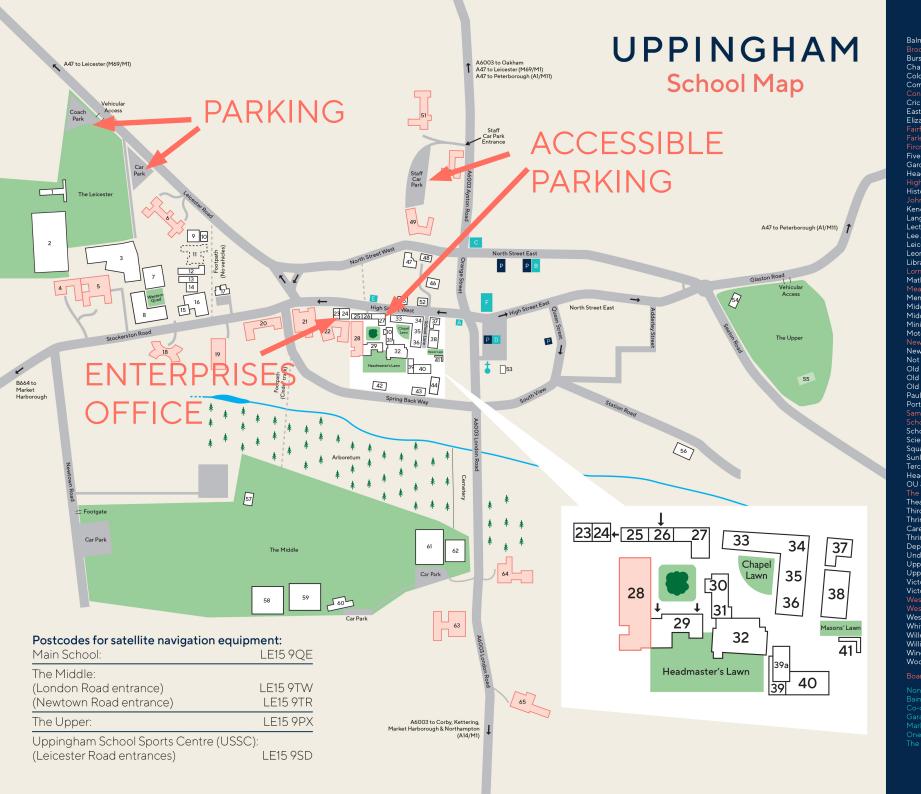

| maghie (Learning Support & Enterprises)<br>oklands (Boys)                      | 23<br>65   |
|--------------------------------------------------------------------------------|------------|
| sary (Accounts, HR, Operational Services)                                      | 45         |
| apel<br>onnade                                                                 | 32<br>30   |
| nmon Room                                                                      | 39         |
| hstables (Girls)                                                               | 6          |
| cket Nets<br>t Block (Classics, History, Economics, Business)                  | 55<br>33   |
| abethan School Room                                                            | 53         |
| field (Girls)<br>leigh (Boys